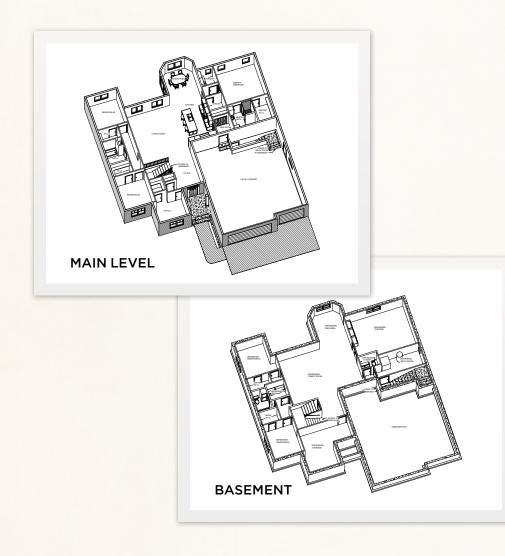

### The Harrington Standard Features Include:

- Total of 3,870 sq ft
- 1,898 sq ft finished on main floor
- 3 bedrooms
- 2 1/2 bathrooms
- Custom designed cabinets
- Custom tile shower in Master bath
- 9' Ceilings
- Beveled edge wall corners
- Central air
- 3 Car garage
- Spacious open design
- Open stairway
- Panel doors

#### LOWER LEVEL:

 Lower level family room,
2 bedrooms, bath and utility room are framed ready for future expansion