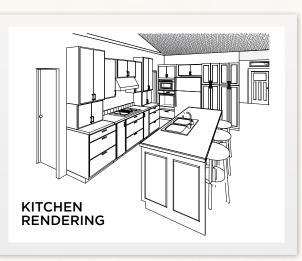

#### CABINET FEATURES:

- Cabinet features:
- Custom designed cabinets
- Stagger height kitchen cabinets
- Kitchen island
- Built in linen in master bathroom
- 4 1/4" Mission baseboard
- 3 1/4" Mission Casing
- Paneled doors
- Glass patio door
- Wood extension jambs
- Double sinks in master bath