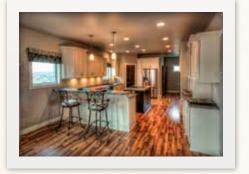

# STANDARD WOOD & CABINET FEATURES:

- Custom designed cabinets
- · Gourmet kitchen
- Kitchen Island
- Walk in pantry
- Built in linen in master bathroom
- · Main entry cabinets
- 4 1/4" Mission baseboard
- 2 1/4" Mission Casing
- · Sliding glass patio door
- Wood extension jambs