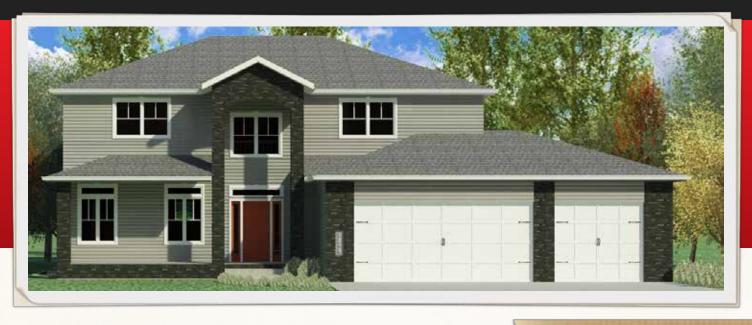

### YOUR Dream OUR Reality...Welcome Home!

# The Bristol 4 Standard Features Include:

- Up to 3,812 sq.ft. livable space
- 2,598 sq.ft. finished on main & second floor
- 1,214 sq.ft. unfinished in basement
- · 4 bedrooms finished
- 2 unfinished bedrooms
- 9' ceilings
- 3 car garage
- Beveled edge wall corners
- · Custom walk in tile shower
- Custom designed & built cabinets
- · Custom cabinetry in main entry
- · Casement windows
- · Central air
- · Garage floor drain

### The Bristol 4

# STANDARD EXTERIOR FEATURES:

- 3 car garage
- Garage floor drain
- Laminated shingles
- 8' Insulated garage door
- · Wood pillars on porch
- Casement windows
- Vinyl siding
- · Concrete front steps
- Exterior concrete is 4000 psi
- · Garage ceiling is sheet rocked
- · Seamless gutters
- 2 garage door opener
- Service door in garage with 4x4 entry slab
- Metal soffit and fascia
- Yard to rough grade
- 2 panel front door
- · Covered front porch
- · Lower level egress windows
- Double front door sidelights
- Green treated wood timber window wells