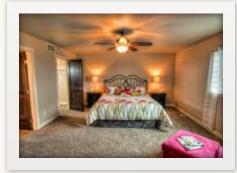

## STANDARD INTERIOR FEATURES:

- 9' Ceilings on the main level
- 4 finished bedrooms
- 2 unfinished bedrooms
- 1 unfinished bathroom
- Knockdown ceiling texture
- Orange Peel Walls
- · Beveled edge wall corners
- Recessed lighting, lighting package
- Cat 5 & Cable TV wiring
- · Brushed nickel plumbing fixtures
- Schlage brushed nickel Georgian style locksets
- · Garbage disposal
- Custom walk-in tile shower in Master bath
- 5' fiberglass tub/shower unit in main bathroom
- Central Air
- 92% efficient gas forced air furnace
- Integrated humidity control system
- Automatic sewer backup valve
- R19 Insulation on exterior walls
- R50 attic insulation
- Spray foam sealing & insulation on exterior rim of entire house
- 85 gallon electric water heater
- · Fireplace with mantel