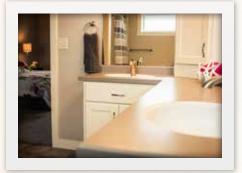

## STANDARD INTERIOR FEATURES:

- 9' Ceilings on the main level
- 4 finished bedrooms
- 2 unfinished bedrooms
- 1 unfinished bathroom
- Knockdown ceiling texture
- Orange Peel Walls
- · Beveled edge wall corners
- Recessed lighting, lighting package
- Cat 5 & Cable TV wiring
- · Brushed nickel plumbing fixtures
- Schlage brushed nickel Georgian style locksets
- · Garbage disposal
- Custom walk-in tile shower in Master bath
- 5' fiberglass tub/shower unit in main bathroom
- Central Air
- 92% efficient gas forced air furnace
- Integrated humidity control system
- Automatic sewer backup valve
- R19 Insulation on exterior walls
- R50 attic insulation
- Spray foam sealing & insulation on exterior rim of entire house
- 85 gallon electric water heater
- · Fireplace with mantel