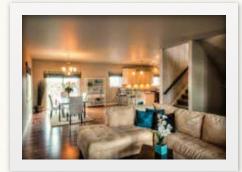

# The Bristol 4 Standard Features Include:

- Up to 3,812 sq.ft. livable space
- 2,598 sq.ft. finished on main & second floor
- 1,214 sq.ft. unfinished in basement
- · 4 bedrooms finished
- 2 unfinished bedrooms
- 9' ceilings
- 3 car garage
- Beveled edge wall corners
- · Custom walk in tile shower
- Custom designed & built cabinets
- · Custom cabinetry in main entry
- · Casement windows
- · Central air
- · Garage floor drain

### The Bristol 4