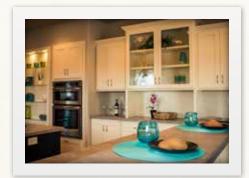

# STANDARD WOOD & CABINET FEATURES:

- Custom designed cabinets
- · Gourmet kitchen
- Kitchen Island
- Walk in pantry
- Built in linen in master bathroom
- · Main entry cabinets
- 4 1/4" Mission baseboard
- 2 1/4" Mission Casing
- · Sliding glass patio door
- Wood extension jambs