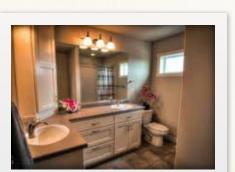

## STANDARD INTERIOR FEATURES:

- 9' Ceilings on the main level
- 4 finished bedrooms
- 2 unfinished bedrooms
- 1 unfinished bathroom
- Knockdown ceiling texture
- Orange Peel Walls
- · Beveled edge wall corners
- Recessed lighting, lighting package
- Cat 5 & Cable TV wiring
- · Brushed nickel plumbing fixtures
- Schlage brushed nickel Georgian style locksets
- · Garbage disposal
- Custom walk-in tile shower in Master bath
- 5' fiberglass tub/shower unit in main bathroom
- Central Air
- 92% efficient gas forced air furnace
- Integrated humidity control system
- Automatic sewer backup valve
- R19 Insulation on exterior walls
- R50 attic insulation
- Spray foam sealing & insulation on exterior rim of entire house
- 85 gallon electric water heater
- · Fireplace with mantel